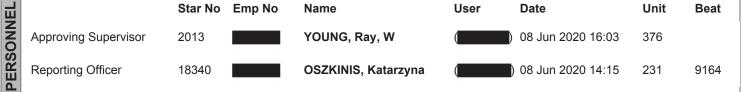

| Page 3 of | 4             |                                   | EC-202      | 0 14:55 |

 Event #07785. In summary,
 operating manager for (VICTIM) My Chicago related to call taker (OFFENDER) UNKNOWN, UNKNOWN broke two windows in the store and went in to loot the place. Victim stated after the first offender left the store through the front door and left it open, 15-20 more individuals come into the store and left with merchandise before the door was secured. Victim stated 2 cash drawers from the register were broken with change inside about \$3.00 usc. The victim stated shot glasses and coffee mugs were broken. Victim stated approximately \$50,000.00 us of merchandise has been looted from the store. VIN mailed.

 Image: Star No Emp No Name
 User
 Date
 Unit
 Beat



pervenuation CLEAR Technology



3510 S. Michigan Avenue, Chicago, Illinois 60653 (For use by Chicago Police Department Personnel Only) CPD-11.388(6/03)-C)

| RD #: | JD258492 |
|-------|----------|

2016104484

RD #: JD258492

**EVENT** #:

| CPD          | -11.388(6/03)-C)                                                                                                | Case ID: 12073117 CASR229                  |
|--------------|-----------------------------------------------------------------------------------------------------------------|--------------------------------------------|
|              | SUSPENDED                                                                                                       |                                            |
|              | IUCR: 0610