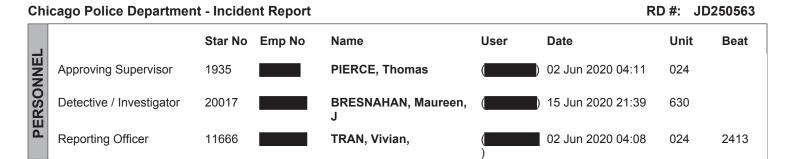

) DUE TO LOOTING. LOOTERS DAMAGED FRONT DOOR FRAME AND WINDOWS. OWNER ON SCENE. OWNER RELATED TO R/O'S AN UNKNOWN AMOUNT OF LIQUOR WAS TAKEN FROM BEHIND THE REGISTER SHELVES. OWNER FURTHER RELATED 1000 USC WAS TAKEN FROM REGISTER 1 AND 2. OWNER HAS VIDEO SURVEILLANCE FOR THE BUSINESS BUT WAS UNABLE TO ACCESS THE CAMERAS AT THIS TIME. ET #5810 NOTIFIED AT 0228HRS. DUE TO MULTIPLE LOOTINGS OCCURRING IN THE CITY, ET WILL NOT COME OUT. AREA 3 DETECTIVE GARCIA STAR #21202 BEAT #5315 NOTIFIED AT 0235HRS. 2420 NOTIFIED. VIN GIVEN AND EXPLAINED.

NOTIFICATION: SERGEANT POWERS Beat#: Star#: 1932 Emp#: Date: 02-JUN-2020 Time: 0232 NOT

- STAR#: 8687 NAME: JACQUELINE MILLER BEAT: 2413
- STAR#: 11666 NAME: VIVIAN TRAN BEAT: 2413

NARRATIVE

Page 2 of 3

covered by CLEAR Technology

04-DEC-2020 11:52



pervened by CLEAR Technology



3510 S. Michigan Avenue, Chicago, Illinois 60653 (For use by Chicago Police Department Personnel Only)

| RD #:                                          | JD250574 |
|------------------------------------------------|----------|
| $\mathbf{N} \boldsymbol{D} \boldsymbol{\pi}$ . | 30230374 |

2015318936

**EVENT** #:

| CPE      | -11.388(6/03)-C)                                                                     |       |       |        |                                 |                                    | Case ID:     | 12066768 CASR229                 |
|----------|--------------------------------------------------------------------------------------|-------|-------|--------|---------------------------------|------------------------------------|--------