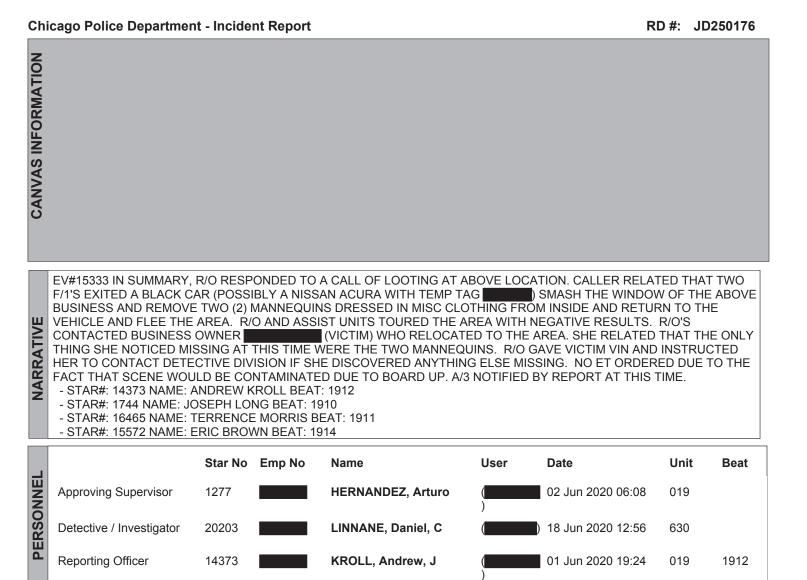

| Estimated V     | alue:   | \$200.00             |         | sed as Weapon?  |          |
| OT               | Туре:                              | Merchandis   |                         |                           |                 |         |                      | Та      | aken/Stolen?    | Yes      |
|                  | Description:                       | Mannequin    | W Misc Clothes          |                           | Owner:          |         |                      | R       | ecovered?       | No       |
|                  |                                    |              |                         |                           |                 |         |                      | D       | amaged?         | No       |

permanent top CLEAR Technology

(

)



| RD #: | JD250350 |
|-------|----------|

15319007

| 351<br>(For | 10 S. Michiga           | gan Ave             | venue, Chicago, Illinois 606<br>e Department Personnel Only) |                           | <b>XI</b>    |                     |                                    | EVENT<br>#:                | 2015318027              |   |
|-------------|-------------------------|---------------------|--------------------------------------------------------------|---------------------------|--------------|---------------------|------------------------------------|----------------------------|-------------------------|---|
|             | . ,                     | ,                   | TO FIELD                                                     |                           |              |