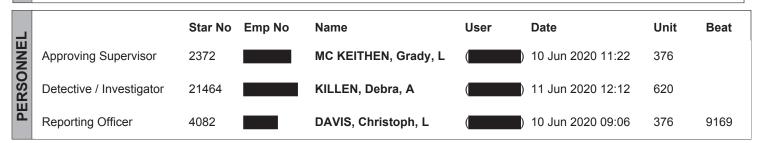

|            |      |            |                      |                              |  |

powered by CLEAR Technology

(

)

EVENT# 2016203824 IN SUMMARY: (OTHER NON OFFENDER) RELATED THAT ON 30 MAY 20 AT 1800 HRS THE STORE (VICTIM) BOOST MOBILE WAS CLOSED. ON 02 JUN 20 AT 1000 HRS OTHER NON OFFENDER RETURNED TO THE STORE TO OBSERVED THE ROLLING SHUTTERS TO THE FRONT OF THE STORE WAS BROKEN/ DESTROYED, THE FRONT GLASS DOOR TO THE BUSINESS WAS BROKEN, ITEMS IN THE STORE WERE TAKEN AND THERE WAS INCREDIBLE DAMAGE. THE AMOUNT OF ITEMS IN THE STORE TAKEN AND THE DAMAGE TO PROPERTY WAS IMMENSE AND WAS OVER \$40,000.00. INCIDENT OCCURRED DURING LOOTING AND CIVIL UNREST IN THE AREA. NO VIDEO PRESENT. NO ET ORDERED BE CAUSE SCENE WAS CONTAMINATED. VICTIM INFO NOTICE GIVEN VIA MAIL. NFI.



pervenuation CLEAR Technology



3510 S. Michigan Avenue, Chicago, Illinois 60653 (For use by Chicago Police Department Personnel Only)

| 04-DEC-2020 | 13.28 |
|-------------|-------|
| 07-02020    | 10.20 |

RD #: JD259533

| CPE     | 0-11.388(6/03)-C)     |                                         | Case ID:                                  | 12074038  | CASR229 |
|---------|-----------------------|-----------------------------------------|-------------------------------------------|-----------|---------|
|         | SUSPEN                | DED                                     |                                           |           |         |
|         | IUCR:                 | 0610 - Burglary - Forcible Entry        |                                           |           |