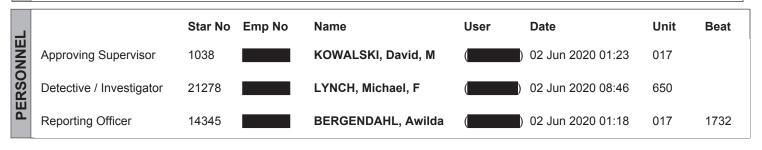

----------------------|-----------------|-----|
| 0   | Туре:        | Alcohol                 |        |                                 | Taken/Stolen?   | Yes |
| OTH | -            |                         |        |                                 | Useu as weapon? |     |

SHATTEVENT #23864: IN SUMMARY, R/O'S RESPONDED TO A CALL OF LOOTING. R/O'S SPOKE WITH FIRM HANGOVER LIQUOR STORE (VICTIM AND COMPLAINANT-DETAILS (OFFENDER) SHATTERING HIS STORE FRONT GLASS DOOR WITH UNKNOWN OBJECT. UNKNOWN OFFENDERS ENTERED LOCATION AND STOLE SEVERAL ALCOHOL BOTTLES, UNKNOWN AMOUNT AND UNKNOWN USC VALUE AT TIME OF REPORT. OWNER RELATED TO HAVE A VIDEO OF OCCURRENCE. VIN GIVEN TO OWNER. BEAT 1720 AT SCENE. - STAR#: 19280 NAME: DAVID JARRETT BEAT: 1732

- STAR#: 1159 NAME: RAFAEL MEDINA BEAT: 1720



NARRATIVE

covered by CLEAR Technology

3510 S. Michigan Avenue, Chicago, Illinois 60653 (For use by Chicago Police Department Personnel Only)

**EVENT** 

RD

#:

2015401469

| CPD      | D-11.388(6/03)      | )-C)            |                                                                                   |              |        |        |                                             |                                   | Case ID:     | 12066112 CAS                   | 3R229 |
|----------|---------------------|-----------------|-----------------------------------------------------------------------------------|--------------|--------|--------|---------------------------------------------|-----------------------------------|--------------|--------------------------------|-------|
|