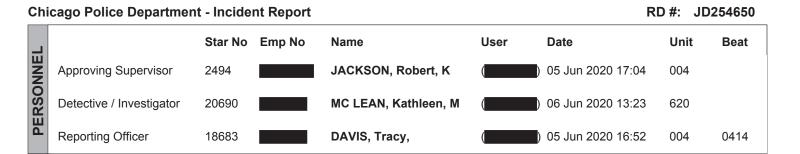

|              |          |                                             |                    |        | DOOR. THE DOOR GLASS  |
| 4      |              |          | ASINGS WERE RECOVE                          |                    | ( )    |                       |
| ARR    |              |          | ENDERS GAINED ENTRY<br>DTTERY MACHINE TAKEI | ,                  | - , ,  | ,                     |
| NAI    |              |          |                                             |                    |        | ET COMING OUT. VICTIM |
| ~      |              |          |                                             |                    |        |                       |

GIVEN VIN. AREA SOUTH DET NOTIFIED SKALSKI 20165 BT 5243 AT 1647 HRS. - STAR#: 17700 NAME: JEREMIAH ANDERSON BEAT: 0414





pervened by CLEAR Technology



3510 S. Michigan Avenue, Chicago, Illinois 60653 (For use by Chicago Police Department Personnel Only) CPD-11.388(6/03)-C)

| RD #: | JD255449 |
|-------|----------|

2015112554

**EVENT** #:

12070525 CASR229

| CPD      | -11.388(6/03)-C)                                                                  |         |           |         |                                    | Case ID: | 12070525 | CASR229 |
|----------|-----------------------------------------------------------------------------------|---------|-----------|---------|------------------------------------|----------|----------|---------|
|          | SUSPENDED                                                                         |         |           |         |