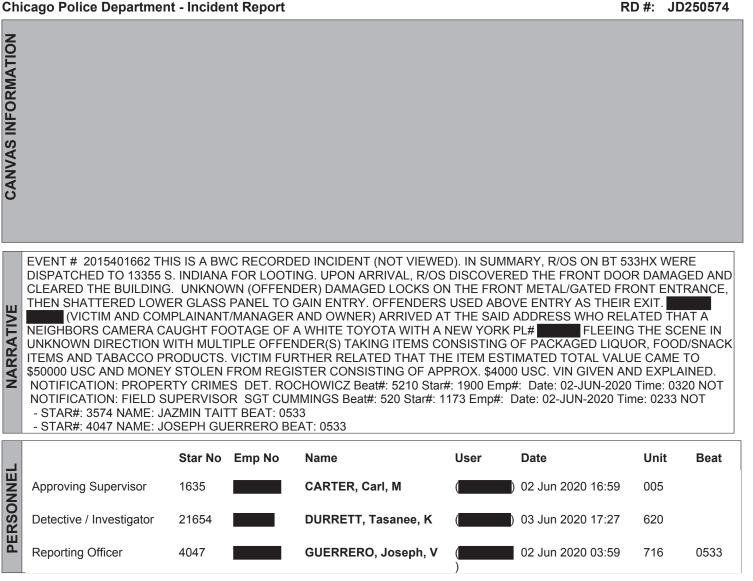

|     |

conversation CLEAR Technology



ouvered by CLEAR Technology

| CHICAGO POLICE DEPARTMENT                                                                                                                  | RD          |
|--------------------------------------------------------------------------------------------------------------------------------------------|-------------|
| ORIGINAL CASE INCIDENT REPORT<br>3510 S. Michigan Avenue, Chicago, Illinois 60653<br>(For use by Chicago Police Department Personnel Only) | EVENT<br>#: |
| CPD-11.388(6/03)-C)                                                                                                                        | Case ID     |
| ASSIGNED TO FIELD