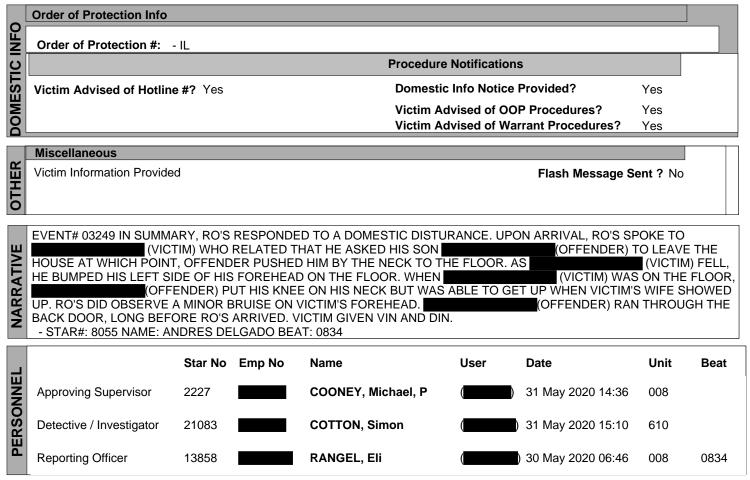

powered by CLEAR Technology

|   | Order of Protection Info                                                                                                                     |                                                                                        |                                                    |                                                                                   |                                                     |                                     |                                                                                             |                                            |                                    |
|---|----------------------------------------------------------------------------------------------------------------------------------------------|----------------------------------------------------------------------------------------|----------------------------------------------------|-----------------------------------------------------------------------------------|-----------------------------------------------------|-------------------------------------|---------------------------------------------------------------------------------------------|--------------------------------------------|------------------------------------|
|   | Order of Protection #:                                                                                                                       | - IL                                                                                   |                                                    |                                                                                   |                                                     |                                     |                                                                                             |                                            |                                    |
| 2 |                                                                                                                                              |                                                                                        |                                                    |                                                                                   | Procedure                                           | Notificatio                         | ns                                                                                          |                                            |                                    |
| 2 | Transportation Arranged                                                                                                                      | d/Provided                                                                             | to Relocate                                        | ? Decl                                                                            | Domestic                                            | Info Notice                         | Provided?                                                                                   | Yes                                        |                                    |
|   |                                                                                                                                              |                                                                                        |                                                    | ined                                                                              | Victim Ad                                           | lvised of O                         | OP Procedures?                                                                              | Yes                                        |                                    |
|   | Victim Advised of Hotlin                                                                                                                     | e#? Yes                                                                                |                                                    |                                                                                   | Victim Ad                                           | lvised of W                         | arrant Procedures?                                                                          | Yes                                        |                                    |
|   | Miscellaneous                                                                                                                                |                                                                                        |                                                    |                                                                                   |                                                     |                                     |                                                                                             |                                            |                                    |
|   | Victim Information Provide                                                                                                                   | ed                                                                                     |                                                    |                                                                                   |                                                     |                                     | Flash Message S                                                                             | Sent ? No                                  | )                                  |
|   |                                                                                                                                              |                                                                                        |                                                    |                                                                                   |                                                     |                                     |                                                                                             |                                            |                                    |
|   |                                                                                                                                              |                                                                                        |                                                    |                                                                                   |                                                     |                                     |                                                                                             |                                            |                                    |
| ľ | EVENT #02969, BWC INC                                                                                                                        |                                                                                        |                                                    |                                                                                   |                                                     |                                     | R/OS WERE RESPON                                                                            |                                            |                                    |
|   | WELL BEING CALL AT A                                                                                                                         |                                                                                        |                                                    |                                                                                   |                                                     |                                     |                                                                                             | WHO RE                                     |                                    |
|   | THAT AFTER GETTING I                                                                                                                         |                                                                                        | I ALTERCA                                          |                                                                                   |                                                     |                                     |                                                                                             |                                            |                                    |
|   |                                                                                                                                              |                                                                                        |                                                    |                                                                                   |                                                     |                                     | (OFFENDER)                                                                                  | ,                                          |                                    |
|   | THEN BECAME AGGRES                                                                                                                           | SIVE AND                                                                               | SCRATCHE                                           | D THE VICTIM                                                                      | WITH HER N                                          |                                     | JT THE LEFT FOREA                                                                           | RM AND F                                   | RIGHT                              |
|   |                                                                                                                                              | SSIVE AND<br>EDING. VIC                                                                | SCRATCHE                                           | D THE VICTIM<br>ER RELATED T                                                      | WITH HER N<br>HAT IN SEL                            | F-DEFENSI                           | JT THE LEFT FOREAL<br>E, HE PUSHED THE C                                                    | RM AND F                                   | right<br>r to                      |
|   | THEN BECAME AGGRES<br>BICEP AND BEGAN BLEI<br>THE GROUND. VICTIM R<br>TRANSFERRED BY AMB                                                     | SIVE AND<br>EDING. VIC<br>ELATED TI<br>ULANCE # <sup>2</sup>                           | SCRATCHE<br>TIM FURTHI<br>HAT HE DID<br>15 TO WEST | D THE VICTIM<br>ER RELATED T<br>NOT WANT TC                                       | WITH HER N<br>HAT IN SEL<br>PRESS CH                | F-DEFENSI<br>ARGES ON               | JT THE LEFT FOREA<br>E, HE PUSHED THE C<br>THE OFFENDER. VIC                                | RM AND F<br>FFENDE                         | right<br>R to<br>3 then            |
|   | THEN BECAME AGGRES<br>BICEP AND BEGAN BLEI<br>THE GROUND. VICTIM R<br>TRANSFERRED BY AMB<br>DR. MULLIGAN. VICTIM (                           | SIVE AND<br>EDING. VIC<br>ELATED TI<br>ULANCE #'<br>GIVEN VIN.                         | SCRATCHE<br>TIM FURTHI<br>HAT HE DID<br>15 TO WEST | D THE VICTIM<br>ER RELATED T<br>NOT WANT TC<br>SUBURBAN H                         | WITH HER N<br>HAT IN SEL<br>PRESS CH                | F-DEFENSI<br>ARGES ON               | JT THE LEFT FOREA<br>E, HE PUSHED THE C<br>THE OFFENDER. VIC                                | RM AND F<br>FFENDE                         | right<br>R to<br>3 then            |
|   | THEN BECAME AGGRES<br>BICEP AND BEGAN BLEI<br>THE GROUND. VICTIM R<br>TRANSFERRED BY AMB                                                     | SIVE AND<br>EDING. VIC<br>ELATED TI<br>ULANCE #'<br>GIVEN VIN.                         | SCRATCHE<br>TIM FURTHI<br>HAT HE DID<br>15 TO WEST | D THE VICTIM<br>ER RELATED T<br>NOT WANT TC<br>SUBURBAN H                         | WITH HER N<br>HAT IN SEL<br>PRESS CH                | F-DEFENSI<br>ARGES ON               | JT THE LEFT FOREA<br>E, HE PUSHED THE C<br>THE OFFENDER. VIC                                | RM AND F<br>FFENDE                         | right<br>R to<br>3 then            |
|   | THEN BECAME AGGRES<br>BICEP AND BEGAN BLEI<br>THE GROUND. VICTIM R<br>TRANSFERRED BY AMB<br>DR. MULLIGAN. VICTIM (                           | SIVE AND<br>EDING. VIC<br>ELATED TI<br>ULANCE #'<br>GIVEN VIN.                         | SCRATCHE<br>TIM FURTHI<br>HAT HE DID<br>15 TO WEST | D THE VICTIM<br>ER RELATED T<br>NOT WANT TC<br>SUBURBAN H                         | WITH HER N<br>HAT IN SEL<br>PRESS CH                | F-DEFENSI<br>ARGES ON               | JT THE LEFT FOREA<br>E, HE PUSHED THE C<br>THE OFFENDER. VIC                                | RM AND F<br>FFENDE                         | RIGHT<br>R TO<br>S THEN<br>ASED BY |
|   | THEN BECAME AGGRES<br>BICEP AND BEGAN BLEI<br>THE GROUND. VICTIM R<br>TRANSFERRED BY AMB<br>DR. MULLIGAN. VICTIM (<br>- STAR#: 12937 NAME: ) | SSIVE AND<br>EDING. VIC<br>ELATED TI<br>ULANCE #'<br>GIVEN VIN.<br>ALEXANDE<br>Star No | SCRATCHE<br>TIM FURTHI<br>HAT HE DID<br>15 TO WEST | D THE VICTIM<br>ER RELATED T<br>NOT WANT TC<br>SUBURBAN H<br>A BEAT: 1551<br>Name | WITH HER T<br>HAT IN SEL<br>PRESS CH<br>IOSPITAL, W | F-DEFENSI<br>ARGES ON<br>/HERE HE \ | UT THE LEFT FOREAF<br>E, HE PUSHED THE C<br>THE OFFENDER. VIC<br>WILL BE TREATED AN<br>Date | RM AND F<br>FFENDE<br>CTIM WAS<br>ID RELEA | RIGHT<br>R TO<br>S THEN<br>ASED BY |
|   | THEN BECAME AGGRES<br>BICEP AND BEGAN BLEI<br>THE GROUND. VICTIM R<br>TRANSFERRED BY AMB<br>DR. MULLIGAN. VICTIM (                           | SSIVE AND<br>EDING. VIC<br>ELATED TI<br>ULANCE #'<br>GIVEN VIN.<br>ALEXANDE            | SCRATCHE<br>TIM FURTHI<br>HAT HE DID<br>15 TO WEST | D THE VICTIM<br>ER RELATED T<br>NOT WANT TC<br>SUBURBAN H<br>A BEAT: 1551         | WITH HER T<br>HAT IN SEL<br>PRESS CH<br>IOSPITAL, W | F-DEFENSI<br>ARGES ON<br>/HERE HE \ | UT THE LEFT FOREAF<br>E, HE PUSHED THE C<br>THE OFFENDER. VIC<br>WILL BE TREATED AN         | RM AND F<br>FFENDE<br>CTIM WAS             | RIGHT<br>R TO<br>S THEN<br>ASED BY |
|   | THEN BECAME AGGRES<br>BICEP AND BEGAN BLEI<br>THE GROUND. VICTIM R<br>TRANSFERRED BY AMB<br>DR. MULLIGAN. VICTIM (<br>- STAR#: 12937 NAME: ) | SSIVE AND<br>EDING. VIC<br>ELATED TI<br>ULANCE #'<br>GIVEN VIN.<br>ALEXANDE<br>Star No | SCRATCHE<br>TIM FURTHI<br>HAT HE DID<br>15 TO WEST | D THE VICTIM<br>ER RELATED T<br>NOT WANT TC<br>SUBURBAN H<br>A BEAT: 1551<br>Name | WITH HER<br>HAT IN SEL<br>PRESS CH<br>OSPITAL, W    | F-DEFENSI<br>ARGES ON<br>/HERE HE \ | UT THE LEFT FOREAF<br>E, HE PUSHED THE C<br>THE OFFENDER. VIC<br>WILL BE TREATED AN<br>Date | RM AND F<br>FFENDE<br>CTIM WAS<br>ID RELEA | RIGHT<br>R TO<br>S THEN            |