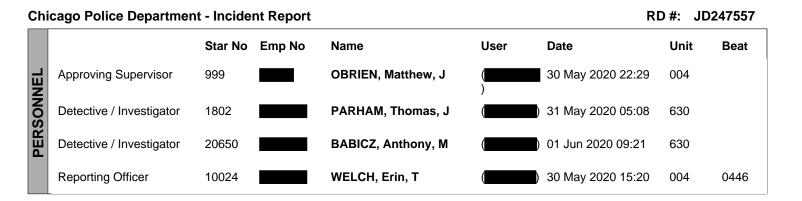

| NARRATIVE | LISTED ADDRESS. UPON<br>(VICTIM) RESIDE<br>THREATENED<br>FISTS. (O<br>OCCASIONS, MAKING<br>THE SCENE, AND | N ARRIVAL<br>(NCE AT<br>(Y<br>OFFENDER | ., R/O'S MET<br>VICTIM) STA<br>VICTIM) WITH<br>(VICTIM) HAS BATT<br>(VICTIM) F | TED HIS BROTHER<br>H BODILY HARM, STATING<br>ERED<br>MIN IN FEAR OF RECEIVIN<br>RELOCATED TO HIS NEIGH | VICTIM) AT<br>(OFFENDER)<br>"I WILL FUO<br>VICTIM) MU<br>G A BATTER<br>IBORS RES | HIS NEIGHBOR'S HOU<br>OFFENDER) HAS KEY<br>ENTERED THE RESI<br>CK YOU UP" AND CLE<br>JLTIPLE TIMES ON PR<br>Y. | JSE AT<br>S TO<br>DENCE A<br>NCHING I<br>REVIOUS | ND<br>HIS<br>R) FLED |
|-----------|-----------------------------------------------------------------------------------------------------------|----------------------------------------|--------------------------------------------------------------------------------|--------------------------------------------------------------------------------------------------------|----------------------------------------------------------------------------------|----------------------------------------------------------------------------------------------------------------|--------------------------------------------------|----------------------|
|           | GIVEN AND EXPLAINED.<br>- STAR#: 17088 NAME: G                                                            |                                        |                                                                                | REA WITH NEGATIVE RES<br>EAT: 0735                                                                     | SULTS.                                                                           |                                                                                                                |                                                  |                      |
| Ē         |                                                                                                           | Star No                                | Emp No                                                                         | Name                                                                                                   | User                                                                             | Date                                                                                                           | Unit                                             | Beat                 |
| NNO       | Approving Supervisor                                                                                      | 2595                                   |                                                                                | WHITTINGHAM, Renee                                                                                     |                                                                                  | 30 May 2020 14:14                                                                                              | 007                                              |                      |
| PERSONNEL | Reporting Officer                                                                                         | 14945                                  |                                                                                | HINK, Michael, M                                                                                       |                                                                                  | 30 May 2020 13:52                                                                                              | 007                                              | 0735                 |