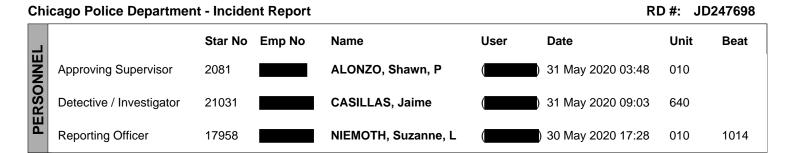

|               | Suspect # 1                                                                                            |                        | In Cust         | ody                       |            |
|---------------|--------------------------------------------------------------------------------------------------------|------------------------|-----------------|---------------------------|------------|
|               | Name:                                                                                                  | Demographics           |                 |                           |            |
|               |                                                                                                        | Male                   | DOB:            |                           | 1987       |
|               | Res: Beat: 1634                                                                                        | White                  | Age:            | 32 years                  | 1007       |
|               |                                                                                                        | 6'00,                  | Birth Place:    | -                         |            |
|               |                                                                                                        | 175 lbs                | Birth Place:    | IL                        |            |
| 6             |                                                                                                        | Green Eyes             |                 |                           |            |
| Ĕ             |                                                                                                        | Brown Hair             |                 |                           |            |
| Ĕ             |                                                                                                        | Medium Hair Style      |                 |                           |            |
| SUSPECTS      |                                                                                                        | Medium Complexion      |                 |                           |            |
| ร             |                                                                                                        |                        |                 |                           |            |
|               |                                                                                                        |                        |                 |                           |            |
|               |                                                                                                        |                        |                 |                           |            |
|               |                                                                                                        |                        |                 |                           |            |
|               | Injury Info                                                                                            |                        |                 |                           |            |
|               | Responding<br>Unit:                                                                                    |                        |                 |                           |            |
|               |                                                                                                        |                        |                 |                           |            |
| ┛             |                                                                                                        | IONSHIP                |                 |                           |            |
| RELATIONSHIP  | (Victim)                                                                                               | (Offender)             |                 |                           |            |
| Ï             | is a No Relationship                                                                                   | of                     |                 |                           |            |
| Ĕ             |                                                                                                        |                        |                 |                           |            |
| ILA.          |                                                                                                        |                        |                 |                           |            |
| RE            |                                                                                                        |                        |                 |                           |            |
|               |                                                                                                        |                        |                 |                           |            |
| 0             |                                                                                                        |                        |                 |                           |            |
| ۲             |                                                                                                        |                        |                 |                           |            |
| <u></u>       |                                                                                                        |                        |                 |                           |            |
| STI           |                                                                                                        |                        |                 |                           |            |
| Ш             |                                                                                                        |                        |                 |                           |            |
| DOMESTIC INFO |                                                                                                        |                        |                 |                           |            |
|               | Miscellaneous                                                                                          |                        |                 |                           |            |
| ER            | Victim Information Provided                                                                            |                        | Flash Messag    | e Sent ? No               |            |
| THE           |                                                                                                        |                        | 1 18511 1025585 |                           |            |
| Б             |                                                                                                        |                        |                 |                           |            |
|               |                                                                                                        |                        |                 |                           | / <b>F</b> |
|               | EVENT #08027 BWC INCIDENT. IN SUMMARY, RO'S RESPON<br>ADDRESS. UPON ARRIVAL RO'S SPOKE TO              | (WITNESS)              |                 | JN AT ABOV<br>(ITNESS) WI |            |
|               | STATED THEY OBSERVED UNKNOWN MALE OFFENDER IN T                                                        | HE BACKYARD. WITNESS   | ES INQUIRED     | ON WHY HE                 | E WAS      |
| ш             | THERE TO WHICH HE STATED I'M WAITING FOR A FRIEND.                                                     |                        |                 |                           |            |
| NARRATIVE     | A CHAIR AT WHICH TIME WITNESSES INQUIRED WHICH FRI<br>WENT UP THES STAIRS INTO THE APT AND WIT         | NESSES DID NOT SEE HIM |                 |                           |            |
| <b>L</b> A    | VICTIM ARRIVED AND WITNESSES INQUIRED IF VICTIM HAD                                                    |                        |                 |                           |            |
| RF            | WHICH TIME WITNESSES STATED THAT OFFENDER WENT II                                                      |                        |                 |                           |            |
| NA            | VICTIM ENTERED HIS APT AT WHICH TIME HE OBSERVED O<br>SHOWERED IN VICTIMS BATHROOM WITHOUT HIS PERMISS |                        |                 |                           |            |
|               | COMPLAINTS. CFD AMBULANCE 43 ON SCENE. TRANSPOR                                                        |                        |                 |                           |            |
|               | EVALUATION. NO INJURIES. 1420 ON SCENE. VIN GIVEN.                                                     |                        |                 |                           |            |
|               | - STAR#: 18949 NAME: DANIEL POTEMPA BEAT: 1422                                                         |                        |                 |                           |            |
|               |                                                                                                        |                        |                 |                           |            |
|               |                                                                                                        |                        |                 |                           |            |
|               |                                                                                                        |                        |                 |                           |            |
| Print         | Generated By: Page 2 of                                                                                | 3                      | 30              | 0-JUN-2020 1              | 4:49       |
|               | permenenting CLE                                                                                       | Technology             |                 |                           |            |
|               |                                                                                                        | A                      |                 |                           |            |