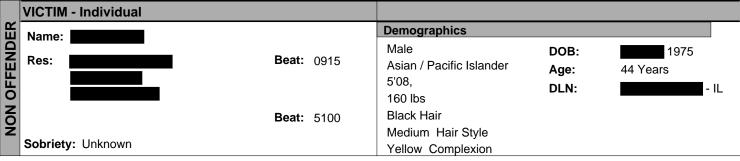

# Offenders: 2

**Occurrence Date:** 29 May 2020 13:52

**VICTIM - Individual Demographics** Name: NON OFFENDER Female DOB: 1993 Beat: 0824 Res: Black Age: 26 Years 5'07, Birth Place: Illinois 140 lbs Brown Eyes Beat: 5100 Black Hair Sobriety: Sober Short Hair Style Medium Brown Complexion