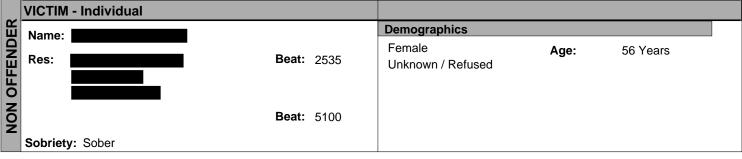

|                          | Star No | Emp No | Name                   | User | Date              | Unit | Beat |
|------|--------------------------|---------|--------|------------------------|------|-------------------|------|------|
| NNEL | Approving Supervisor     | 1392    |        | BROWN JR, Robert, L    |      | 30 May 2020 00:39 | 006  |      |
| RSOI | Detective / Investigator | 21298   |        | MALKOWSKI, Jerome, M   |      | 03 Jun 2020 11:48 | 620  |      |
| E    | Reporting Officer        | 5279    |        | EZEOLISA, Gabrielle, A |      | 29 May 2020 18:14 | 006  | 0612 |

3510 S. Michigan Avenue, Chicago, Illinois 60653 (For use by Chicago Police Department Personnel Only) CPD-11.388(6/03)-C)

RD #: JD246761

**EVENT** 

2015011074

#:

Case ID: 12062887 CASR229





M Responding - Victim ) **Responding Unit:** 

|         | Suspect # 1         |                        |      |                     |
|---------|---------------------|------------------------|------|---------------------|
|         | Name: UNK           | Demographics           |      |                     |
| S       |                     | Male<br>White Hispanic | Age: | 30 years - 35 years |
|         |                     |                        |      |                     |
| SUSPECT |                     |                        |      |                     |
| ร       |                     |                        |      |                     |
|         | Injury Info         |                        |      |                     |
|         | Responding<br>Unit: |