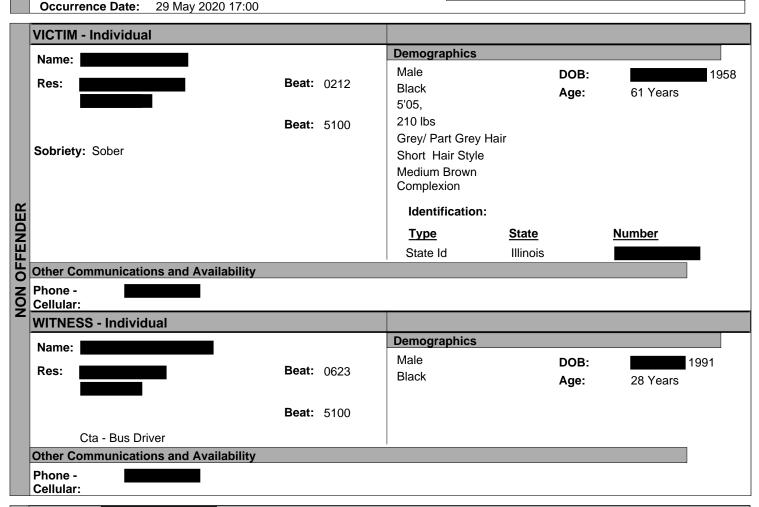

----|------|------|
| NNEL | Approving Supervisor     | 2022    |        | ALLEN, Vincent       |      | 29 May 2020 18:20 | 003  |      |
| RSO  | Detective / Investigator | 21295   |        | LEWIS, Stacy, A      |      | 30 May 2020 12:06 | 620  |      |
| PE   | Reporting Officer        | 4229    |        | ELLIOTT, Brittany, N |      | 29 May 2020 17:35 | 003  | 0302 |

3510 S. Michigan Avenue, Chicago, Illinois 60653 (For use by Chicago Police Department Personnel Only) CPD-11.388(6/03)-C)

NCIDENT

Location:

RD #: JD246743

EVENT

2015010810

#:

Case ID: 12062907 CASR229

IUCR: 0420 - Battery - Aggravated - Knife / Cutting Instrument

Occurrence 209 E 35th St Beat:

Chicago IL

320 - Cta Bus Stop

Beat: 0212 Unit Assigned: 0215

RO Arrival Date: 29 May 2020 17:05

# Offenders: 1



Injury Info ( - Victim ) Injured by offender Injury Extent: Minor **CFD First Aid** Yes Hospital: Mercy Hospital Given? Physician Name: ZIMMER **Responding Unit: AMBULANCE 38** Weapon Used Other Weapon Used **Type** Laceration Knife/Cutting Instrument Other - Unknown Cutting Instrument - Witness ) Injury Info ( **Responding Unit:** 

- STAR#: 6655 NAME: ALEXANDER GOMEZ BEAT: 0242

### **Chicago Police Department - Incident Report**

|          | <u> </u>                 |         |        |                     |      |                   |      |      |
|----------|--------------------------|---------|--------|---------------------|------|-------------------|------|------|
|          |                          | Star No | Emp No | Name                | User | Date              | Unit | Be