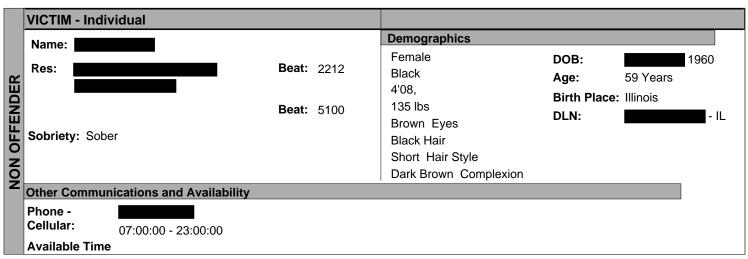

3510 S. Michigan Avenue, Chicago, Illinois 60653 (For use by Chicago Police Department Personnel Only) CPD-11.388(6/03)-C)

RD #: JD246721

**EVENT** 

2015010820

#:

Case ID: 12063169 CASR229

|        | ASSIGNED '              | TO SUMMARY                                             |            |                                                                           |   |
|--------|-------------------------|--------------------------------------------------------|------------|---------------------------------------------------------------------------|---|
| Ļ      | IUCR: 28                | 25 - Other Offense - Harassment By Telephor            | ne         |                                                                           |   |
| NCIDEN | Occurrence<br>Location: | 112 S Homewood Ave<br>Chicago IL 60643<br>304 - Street | Beat: 2212 | Unit Assigned: 2202<br>RO Arrival Date: 29 May 2020 16:50<br># Offenders: | 4 |
|        | Occurrence              | <b>Date:</b> 29 May 2020 15:17                         |            | # Offenders.                                                              | - |