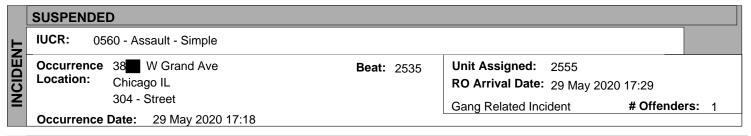

|                          | Star No | Emp No | Name                   | User | Date              | Unit | Beat |
|------|--------------------------|---------|--------|------------------------|------|-------------------|------|------|
| NNEL | Approving Supervisor     | 1392    |        | BROWN JR, Robert, L    |      | 30 May 2020 00:39 | 006  |      |
| RSOI | Detective / Investigator | 21298   |        | MALKOWSKI, Jerome, M   |      | 03 Jun 2020 11:48 | 620  |      |
| E    | Reporting Officer        | 5279    |        | EZEOLISA, Gabrielle, A |      | 29 May 2020 18:14 | 006  | 0612 |

3510 S. Michigan Avenue, Chicago, Illinois 60653 (For use by Chicago Police Department Personnel Only) CPD-11.388(6/03)-C)

RD #: JD246761

**EVENT** 

2015011074

#:

Case ID: 12062887 CASR229





M Responding - Victim ) **Responding Unit:** 

|         | Suspect # 1         |                        |      |                     |
|---------|---------------------|------------------------|------|---------------------|
|         | Name: UNK           | Demographics           |      |                     |
| S       |                     | Male<br>White Hispanic | Age: | 30 years - 35 years |
|         |                     |                        |      |                     |
| SUSPECT |                     |                        |      |                     |
| ร       |                     |                        |      |                     |
|         | Injury Info         |                        |      |                     |
|         | Responding<br>Unit: |