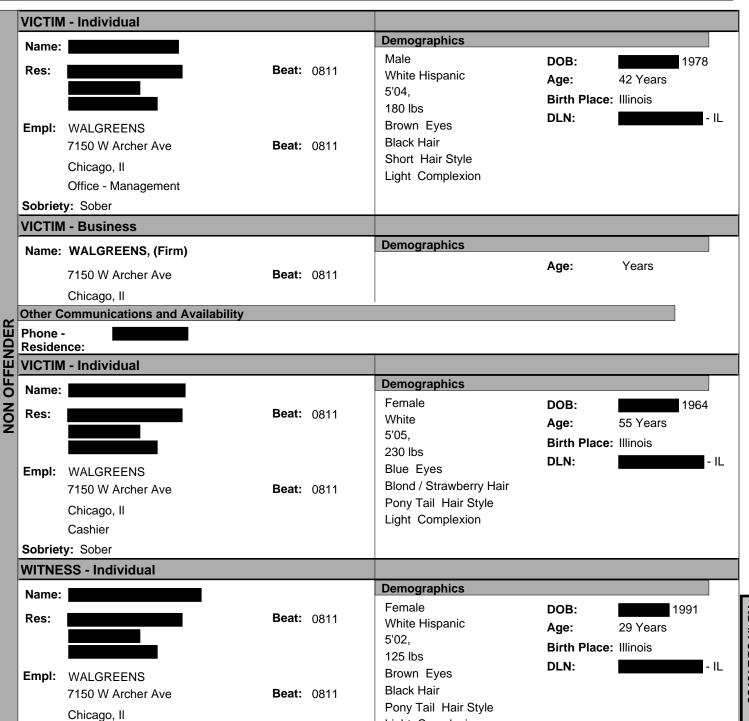

| 29 May 2020 22:42   | 004    |        |
| Detective / Investigator | 21200      |           | MILLS, Joel, A      |      | ) 30 May 2020 05:49 | 620    |        |
| Reporting Officer        | 4045       |           | GONZALEZ, Victor, H | (    | 29 May 2020 20:51   | 004    | 0422   |

powered by CLEAR Technology

3510 S. Michigan Avenue, Chicago, Illinois 60653 (For use by Chicago Police Department Personnel Only) CPD-11.388(6/03)-C)

Office - Management

RD #: JD246788

**EVENT** 

2015011458

#:

Case ID: 12063038 CASR229

**ASSIGNED TO FIELD** 0320 - Robbery - Strong Arm - No Weapon

NCIDENT Occurrence 7150 W Archer Ave Unit Assigned: 0811 Beat: 0811 Location: Chicago IL RO Arrival Date: 29 May 2020 17:44 261 - Small Retail Store # Offenders: 1 Occurrence Date: 29 May 2020 17:42



Light Complexion

|          | Suspect # 1                   |                                  |                    | In Custody                                                                         |                                      |                |              |
|----------|-------------------------------|----------------------------------|--------------------|------------------------------------------------------------------------------------|--------------------------------------|----------------|--------------|
|          | Name:                         | WLLIS, Dontrell W H              |                    | Demographics                                                                       |                                      |                |              |
| SUSPECT