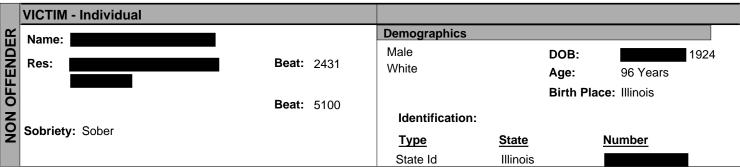

RD #: JD246734

| INFO |
|------|
| ပ္   |
| ST   |
| Ĭ    |
| 8    |

Miscellaneous OTHER

Victim Information Provided

Flash Message Sent? No

EV#10477. SUMMARY, R/O RESPONDED TO A BATTERY CALL AT ABOVE ADDRESS. ON SCENE, R/OS MET (VICTIM) WHO RELATED THAT (OFFENDER/NEIGHBOR) HAD STRUCK HER ABOUT THE HEAD TWO OR THREE TIMES WITH A CLOSED FIST. VICTIM RELATED SHE WAS FINE AND DIDN'T NEED EMS. R/OS OBSERVED NO MARKS ON VICTIM. R/OS THEN MET (OFFENDER) WHO RELATED HE STRUCK VICTIM BECAUSE HE BELIEVES SHE IS STEALING FOOD LEFT AT HIS FRONT DOOR BY FRIENDS. VICTIM DIDN'T WANT TO PRESS CHARGES BUT REQUESTED A REPORT. VIN GIVEN. EMS REFUSED. NO INJURIES REPORTED.