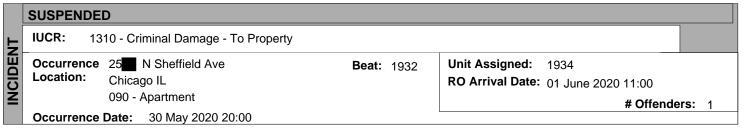

**SUSPENDED IUCR:** 1320 - Criminal Damage - To Vehicle NCIDENT Occurrence 14 S Halsted St Unit Assigned: 9192 **Beat:** 1232 Location: RO Arrival Date: 01 June 2020 10:20 Chicago IL 60607 304 - Street Occurrence Date: 30 May 2020 12:00 - 01 June 2020 07:30