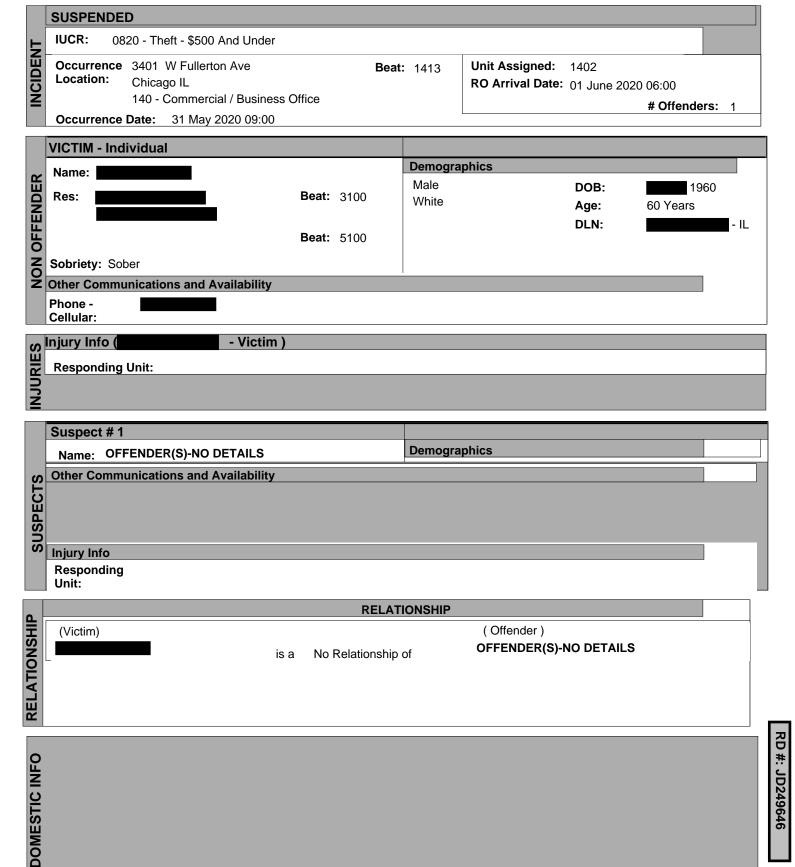

#### **Chicago Police Department - Incident Report**

RD #: JD249622 **Burglary Information Premises Entered:** 2 Where were Occupants: OTHER **Entry Point:** Rear Window **Exit Point:** Unknown Miscellaneous Victim Information Provided Flash Message Sent? No

|                  | Property #1  |                       |        | Poss                      | sessor/User:              |                    |
|------------------|--------------|-----------------------|--------|---------------------------|---------------------------|--------------------|
|                  |              |                       |        |                           | Used as Weapon?           | ? No               |
|                  | Type:        | Structures-Storage    |        |                           | Taken/Stolen?             | No                 |
|                  | Description: | Garage                | Owner: |                           | Recovered?                | No                 |
|                  |              |                       |        |                           | Damaged?                  | Yes                |
|                  | Property #2  |                       |        | Poss                      | sessor/User:              |                    |
|                  |              |                       |        |                           | Used as Weapon?           | ? No               |
|                  | Type:        | Structures-Other      |        |                           | Taken/Stolen?             | No                 |
| OTHER PROPERTIES | Description: | Residence Back Window | Owner: |                           | Recovered?                | No                 |
| E                |              |                       |        |                           | Damaged?                  | Yes                |
| OPI              | Property #3  |                       |        | Poss                      | sessor/User: OFFE<br>DETA | NDER(S)-NO         |
| 품                |              |                       |        |                           |                           | ,                  |
| 2                | Quantity:    | 2                     |        |                           | Used as Weapon?           | ? No               |
| 뿔                | Type:        | Other                 |        |                           | Taken/Stolen?             | Yes                |
| Ö                | Description: | Suitcase              | Owner: | Offender(S)-No<br>Details | Recovered?                | No                 |
|                  |              |                       |        |                           | Damaged?                  | No                 |
|                  | Property #4  |                       |        | Poss                      | sessor/User: OFFE<br>DETA | NDER(S)-NO<br>ILS, |
|                  |              |                       |        |                           | Used as Weapon?           | ? No               |
|                  | Type:        | Radios/Tvs/Vcrs       |        |                           | Taken/Stolen?             | Yes                |
|                  | Description: | Small Television      | Owner: | Offender(S)-No<br>Details | Recovered?                | No                 |
|                  |              |                       |        |                           | Damaged?                  | No                 |