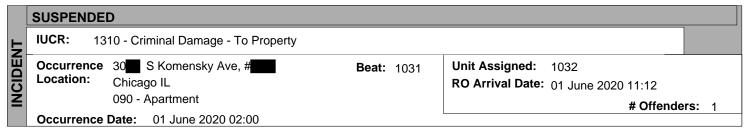

**SUSPENDED IUCR:** 1320 - Criminal Damage - To Vehicle NCIDENT Occurrence 14 S Halsted St Unit Assigned: 9192 **Beat:** 1232 Location: RO Arrival Date: 01 June 2020 10:20 Chicago IL 60607 304 - Street Occurrence Date: 30 May 2020 12:00 - 01 June 2020 07:30