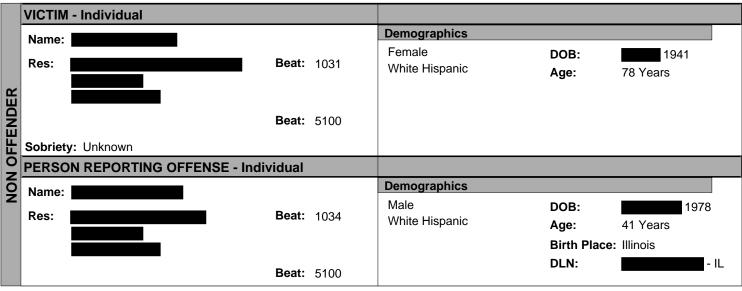

**VICTIM - Individual** NON OFFENDER **Demographics** Name: Male DOB: 1994 Beat: 1232 Res: Age: 26 Years Beat: 5100 Sobriety: Sober

Suspect #1 Name: UNKNOWN, Unknown **Demographics** SUSPECTS Unknown Unknown / Refused Unknown Eyes Unknown Hair Unknown Hair Style **Unknown Complexion** 