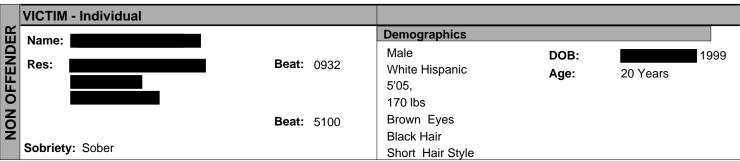

**VICTIM - Individual Demographics** Name: Male DOB: 1993 Beat: 2233 Res: Black Age: 26 Years 5'05, OFFENDER 150 lbs Beat: 5100 Sobriety: Unknown **VICTIM - Individual Demographics** Name: Female DOB: 1997 Res: **Beat:** 0713 Black Age: 23 Years 5'01, 115 lbs Beat: 5100 Sobriety: Sober