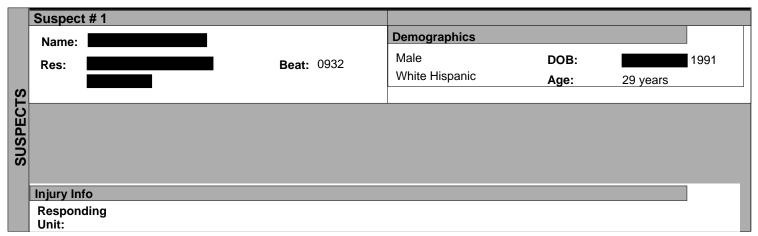

Injury Info ( - Victim )

Responding Unit:
Injury Info ( - Victim )

Responding Unit:

| Suspect # 1 |                    |              |              |          |      |
|-------------|--------------------|--------------|--------------|----------|------|
| Name:       |                    | Demographics | Demographics |          |      |
| Res:        | <b>Beat:</b> 0713  | Female       | DOB:         | 199      | 7    |
| inco.       | Bout. Or 10        | Black        | Age:         | 23 years |      |
|             |                    | 5'01,        | J            | ,        |      |
|             |                    | 115 lbs      |              |          |      |
|             |                    |              |              |          |      |
|             |                    |              |              |          |      |
|             |                    |              |              |          |      |
|             |                    |              |              |          |      |
| Injury Info |                    |              |              |          |      |
| Responding  |                    |              |              |          |      |
| Unit:       |                    |              |              |          |      |
| Suspect # 2 |                    |              |              |          |      |
| Name:       |                    | Demographics |              |          |      |
| Res:        | <b>Beat</b> : 2233 | Male         | DOB:         |          | 1993 |
| 1765.       | Deal. 2200         | Black        | Age:         | 26 years | _    |
|             |                    | 5'05,        | , ,5 .       | 20 ,00.0 |      |
|             |                    | 150 lbs      |              |          |      |