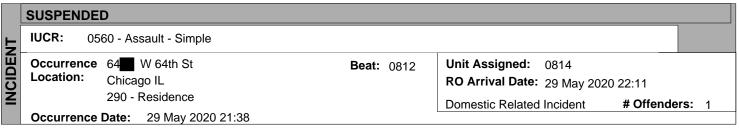

3510 S. Michigan Avenue, Chicago, Illinois 60653 (For use by Chicago Police Department Personnel Only) CPD-11.388(6/03)-C)

RD #: JD247020

**EVENT** 

2015015636

#:

Case ID: 12063120 CASR229

| Injury Info ( - Victim )
| Responding Unit:

|        | Suspect # 1             |      |              |      |          |  |
|--------|-------------------------|------|--------------|------|----------|--|
|        | Name:                   |      | Demographics |      |          |  |
|        | <b>Res: Beat</b> : 0812 | Male | DOB:         |      | 1979     |  |
|        |                         |      | White        | Age: | 40 years |  |
| CTS    |                         |      |              |      |          |  |
| SUSPEC |                         |      |              |      |          |  |
| NS.    |                         |      |              |      |          |  |
| S      |                         |      |              |      |          |  |
|        | Injury Info             |      |              |      |          |  |
|        | Responding              |      |              |      |          |  |
|        | Unit:                   |      |              |      |          |  |