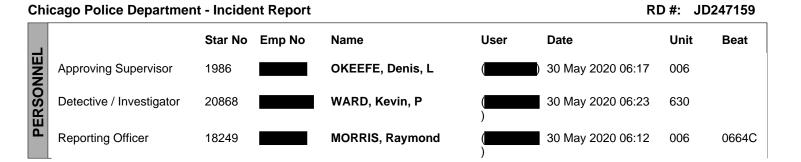

AREA 3. THE OFFENDER HAS A NON SERVICEABLE WARRANT UNDER #W19C7959. OFFENDER HAS PRIOR RECKLESS DISCHARGE CHARGE. ISR GENERATED. IOD REPORT GENERATED BY P.O. DEYOUNG UNDER REPORT NUMBER # FOR A MINOR INJURY TO HIS RIGHT THUMB. AREA 3 DETECTIVE WARD #20868 BEAT 5327 ON SCENE. CRIME LAB SARLO #13131 NOTIFIED. PRISONER PERSONAL PROPERTY INVENTORIED UNDER #14711442 AND WILL BE AT THE 006TH DISTRICT STATION. PRISONER CELLPHONE AND JACKET WILL BE INVENTORIED UNDER #14711445 AND FIELD SGT. O'KEEFE #1986 ON SCENE. THE OFFENDER HAS NO USC ON HIS PERSON. THIS IS A BWC INCIDENT. CHARGES PENDING. - STAR#: 17199 NAME: BENJAMIN DE YOUNG BEAT: 0664C

- STAR#: 18249 NAME: RAYMOND MORRIS BEAT: 0664C

- STAR#: 16704 NAME: RICHARD LANE BEAT: 0633

- STAR#: 10679 NAME: ROBERT FANGEROW BEAT: 0633

NARRATIV





3510 S. Michigan Avenue, Chicago, Illinois 60653 (For use by Chicago Police Department Personnel Only) CPD-11.388(6/03)-C)

| RD #: | JD247160 |
|-------|----------|

2015101606

EVENT #:

Case ID:

12065397 CASR229

This Document is not an official copy. It is a computerized version of data entered from an original case report. A copy of the original case report can be obtained from the Records Division

|               |               |                                  | e engina |        |          |                |             |                        |
|---------------|---------------|----------------------------------|----------|--------|----------|----------------|-------------|------------------------|
|               | CLOSED NC     | N-CRIMINAL                       |