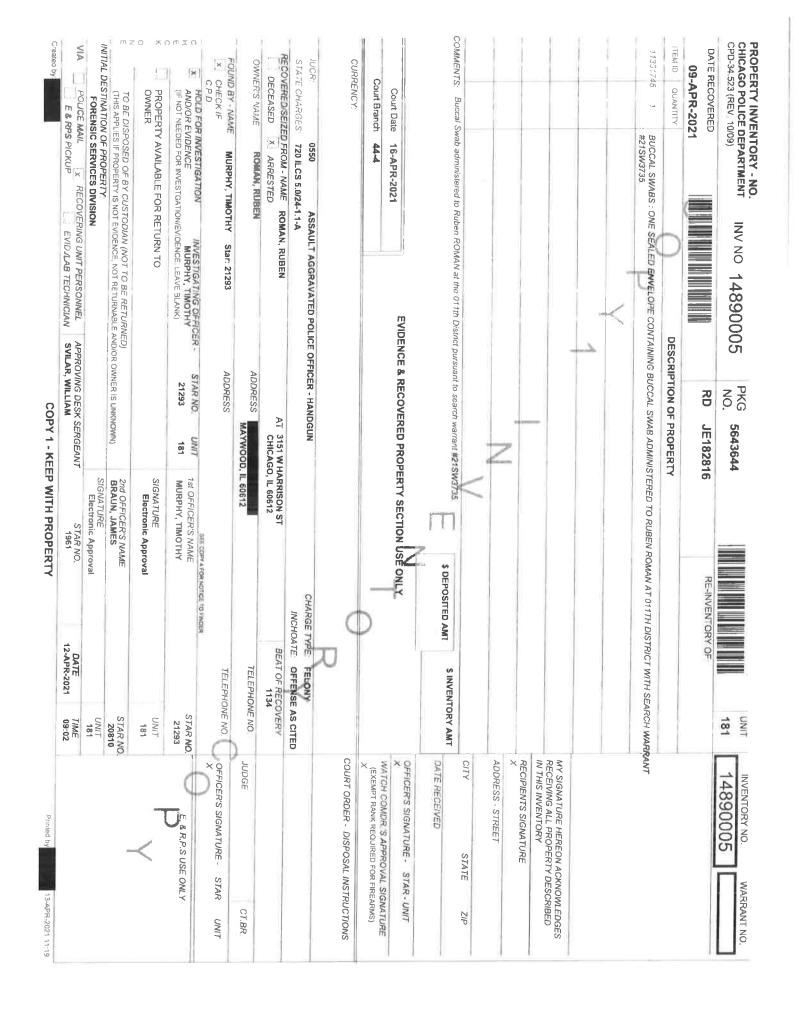

### CHICAGO POLICE DEPARTMENT ORIGINAL CASE INCIDENT REPORT

3510 S. Michigan Avenue, Chicago, Illinois 60653 (For use by Chicago Police Department Personnel Only) CPD-11.388(6/03)-C)

**RD #:** 

JE182816

EVENT #: 2108801411

12326810 CASR229

ASSIGNED TO FIELD

IUCR:

0550 - Assault - Aggravated Police Officer - Handgun

Location:

Occurrence 2356 S Sawyer Ave

Chicago IL 60623

092 - Alley - Alley