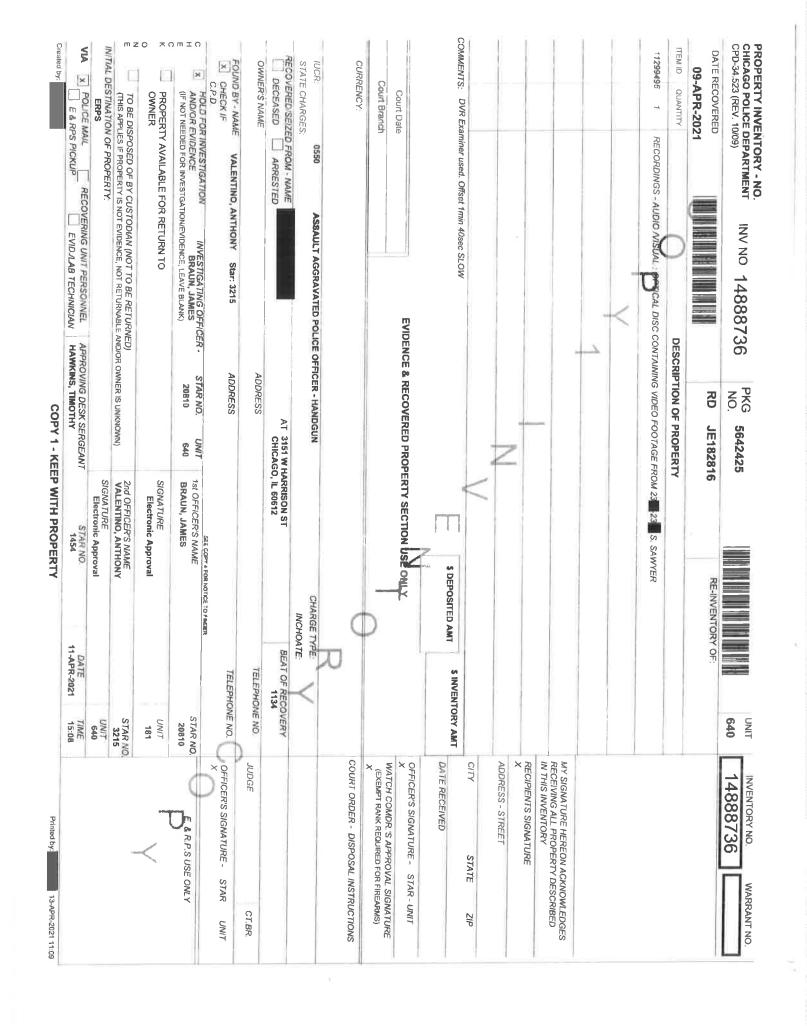

### CHICAGO POLICE DEPARTMENT ORIGINAL CASE INCIDENT REPORT

3510 S. Michigan Avenue, Chicago, Illinois 60653 (For use by Chicago Police Department Personnel Only) CPD-11.388(6/03)-C)

RD #:

JE182919

**EVENT #:** 

2108803600

Case ID:

Police Officer

12326840 CASR229

ASSIGNED TO FIELD

**IUCR:** 

5103 - Law Enforcement Related - Death - Officer Involved Shooting

Occurrence 2358 S Sawyer Ave

Additional RD #JE-182816 (Aggravated Assault PO-Firearm IUCR 0550)

The reporting detective is creating this report for documentation and tracking purposes only. The investigation of the officer involved death (5103) is the responsibility of the Civilian Office of Police Accountability (COPA) per the city of Chicago and the Police and Community Relations Improvement Act 50 ILCS 727. This case will remain suspended until the findings of COPA, the Cook County State's Attorney's Office and the Illinois Appellate Court have been received by investigating detective James Braun #20810.