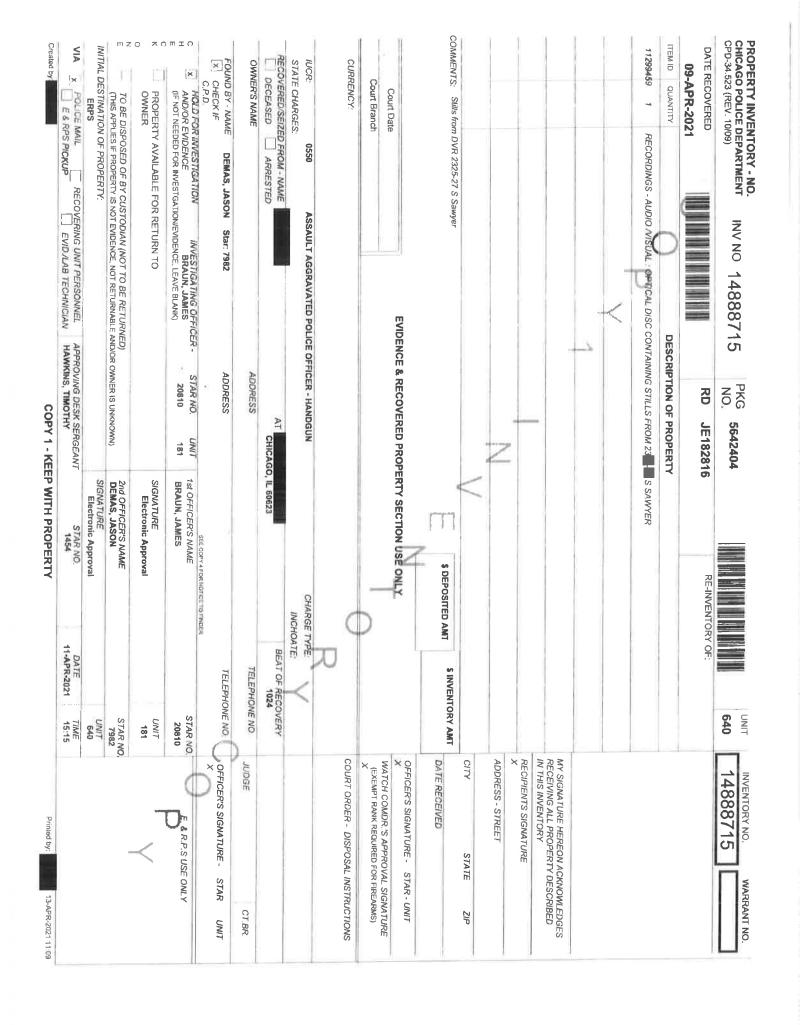

-------------------------------------------------|
|                                             | STATE                            |   |     |   |     | OFFICER'S SIGNATURE ATTESTS RECEIVING OR RETURNING ALL LISTED PROPERTY STAR NO. |
| CLAIMANT'S SIGNATURE                        | CITY FIREARMS REGISTRATION NO.   |   |     |   |     | ESTS RECEIVING                                                                  |
| URE                                         | GISTRATION NO.                   |   |     |   | 0   | STAR NO. CUNIT                                                                  |
|                                             | ILLINOIS FIREARM OWNERS I.D. NO. |   | ~   | ( |     | CONTINUANCE DATE & REMARKS                                                      |













| COMMENTATION OF PROPERTY  1123044 1 RECORDANGS JUDICANNETS OF CONTRIBUTION OF PROPERTY  1123044 1 RECORDANGS JUDICANNETS OF CONTRIBUTION OF PROPERTY  1123044 1 RECORDANGS JUDICANNETS JUDICANNETS POLES OFFICERS HANDOURN  COMMENTS  COMMEN | Printed by: 13-APR-2021 11:10                                                             |                   |                  | COPY 1 - KEEP WITH PROPERTY        | COPY 1 - KEE                            |                                                                    | created by:                                 |
|-------------------------------------------------------------------------------------------------------------------------------------------------------------------------------------------------------------------------------------