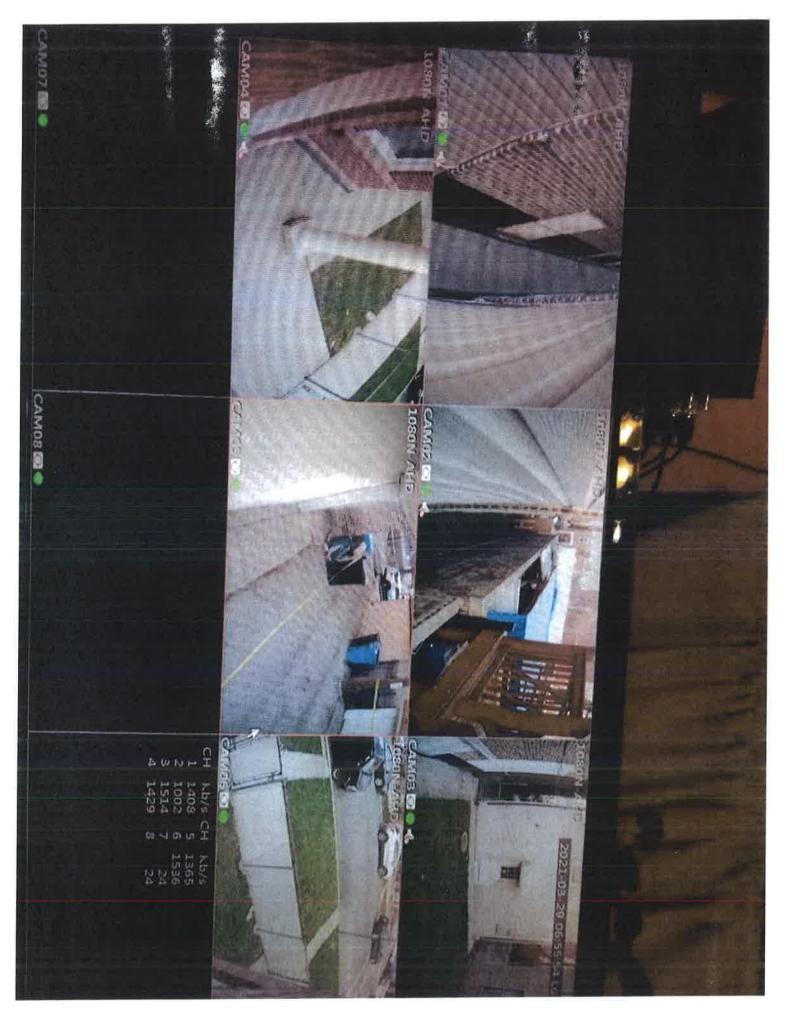

#### **EXTERNAL EXAMINATION:**

Gunshot Wound entered chest and exited back. (T&T)

### INTERNAL EXAMINATION:

(1) Jacketed projectile recovered from black t-shirt