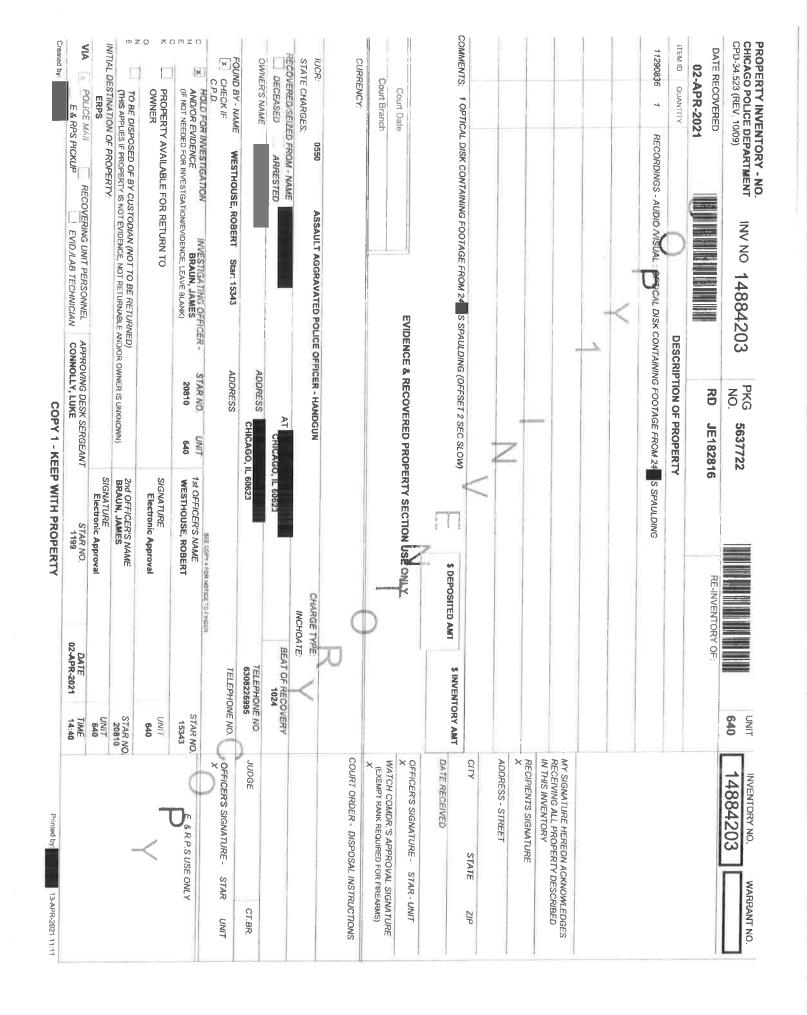

|                                                     |                                                                                                                                           |                                                                      |









Chicagle at gueb til 6 6 fatletts





|                                                                                     | TIME              | DATE<br>29-MAR-2021       | STAR NO.<br>5558                        | APPROVING DESK SERGEANT DONOHOE, EILEEN