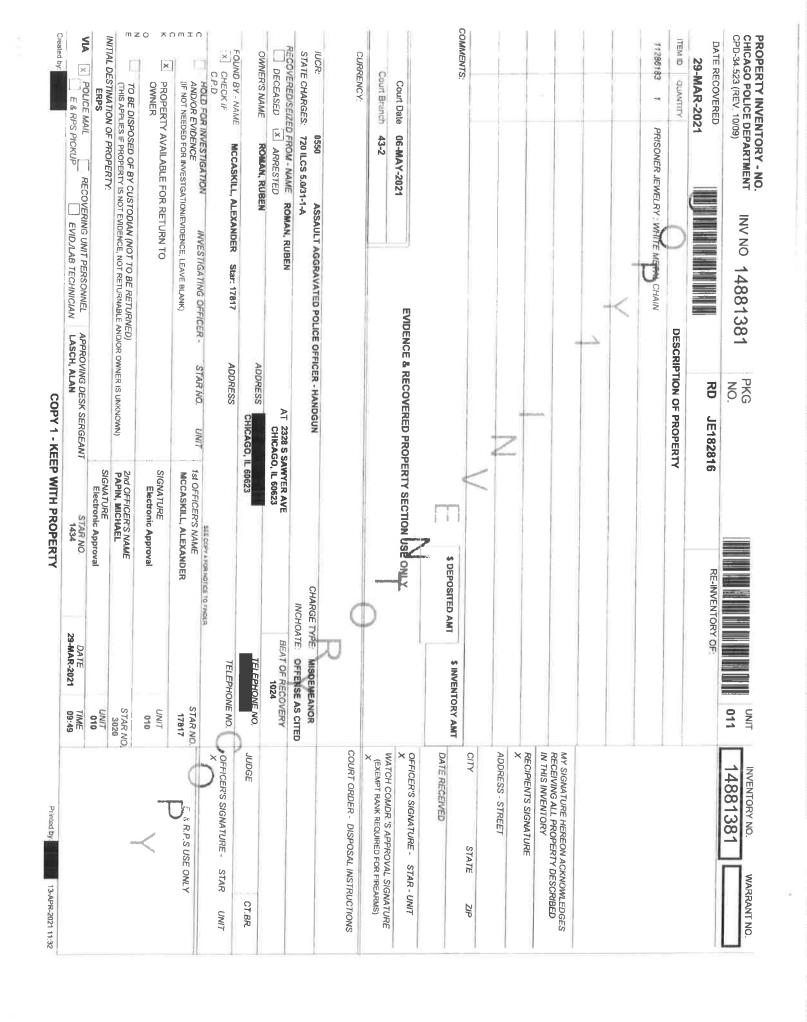

### CHICAGO POLICE DEPARTMENT ORIGINAL CASE INCIDENT REPORT

3510 S. Michigan Avenue, Chicago, Illinois 60653 (For use by Chicago Police Department Personnel Only) CPD-11.388(6/03)-C)

**RD #:** 

JE182816

EVENT #: 2108801411

12326810 CASR229

ASSIGNED TO FIELD

IUCR:

0550 - Assault - Aggravated Police Officer - Handgun

Location:

Occurrence 2356 S Sawyer Ave

Chicago IL 60623

092 - Alley - Alley

Beat: 1024

Unit Assigned: 1023

RO Arrival Date: 29 March 2021 02:40

Occurrence Date: 29 March 2021 02:36 VICTIM - Individual

Police Officer

Name: STILLMAN, Eric E,

#19277

Res: 3315 W Ogden Ave #010