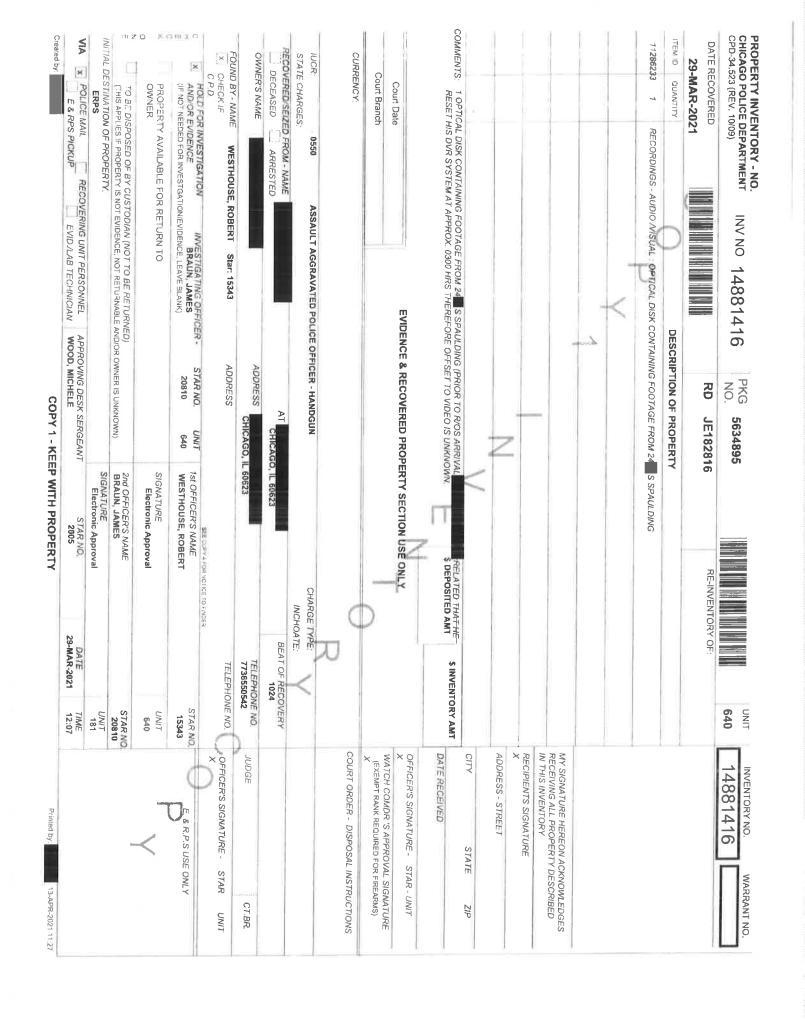

### CHICAGO POLICE DEPARTMENT ORIGINAL CASE INCIDENT REPORT

3510 S. Michigan Avenue, Chicago, Illinois 60653 (For use by Chicago Police Department Personnel Only) CPD-11.388(6/03)-C)

**RD #:** 

JE182816

EVENT #: 2108801411

12326810 CASR229

ASSIGNED TO FIELD

IUCR:

0550 - Assault - Aggravated Police Officer - Handgun

Location:

Occurrence 2356 S Sawyer Ave

Chicago IL 60623

092 - Alley - Alley

Beat: 1024

Unit Assigned: 1023

RO Arrival Date: 29 March 2021 02:40

Occurrence Date: 29 March 2021 02:36 VICTIM - Individual

Police Officer

Name: STILLMAN, Eric E,

#19277

Res: 3315 W Ogden Ave #010